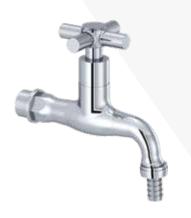

### PREMIER X

bibcock DN15 metal handle wall fastening thread connection 1/2 inch hose union marked : blue in accordance to EN 200