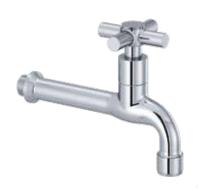

#### **RAK34007**

Long bibcock DN15
metal handle
flow class A
wall fastening
thread connection 1/2 inch
marked: blue
aerator M22 x 1
in accordance to EN 200

in accordance to EN 200