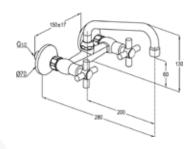

#### RAK34001

Dual controlled wall mounted sink mixer DN15 flow class A wall fastening metal handle swivel spout aerator M22 x 1 outlet union 3/4 inch S-unions 1/2 inch x 3/4 inch in accordance to EN 200

Dual controlled wall mounted sink mixer DN15 flow class A wall fastening metal handle swivel U spout aerator M22 x 1 outlet union 3/4 inch S-unions 1/2 inch x 3/4 inch in accordance to EN 200