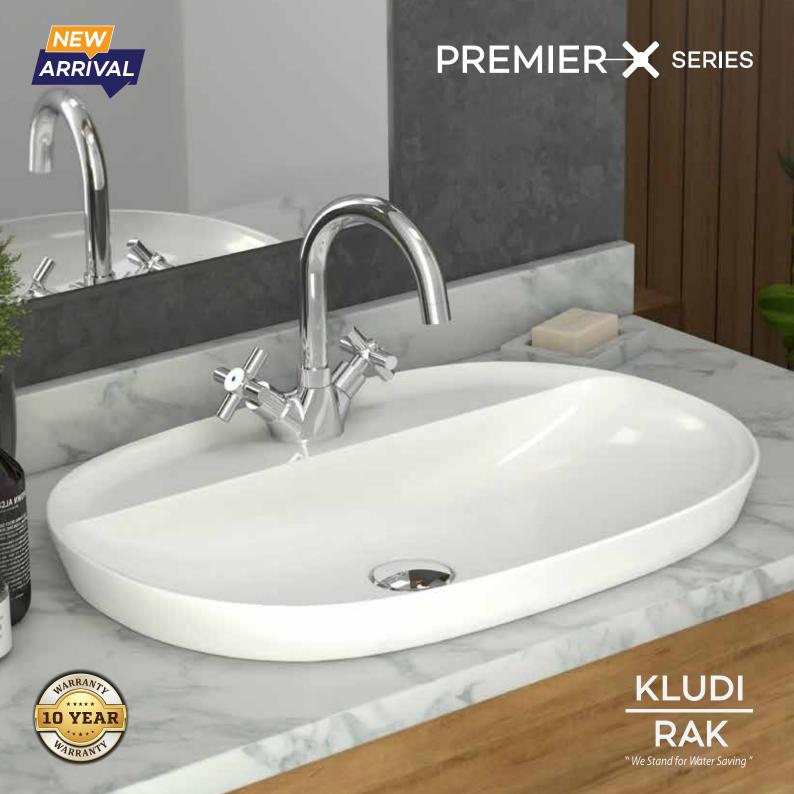

# PREMIER X SERIES

## Modern Classic Masterpiece That Compliments With Every Style Statements

With superlative finish and premium quality and modern geometry blended with a classical touch Premier X is the next generation of KLUDI RAK's evergreen and hugely successful Premier series. Preserving the sustainable features of its pioneering model, Premier X is aimed to cater to your needs by offering a conventional but trendy design.

With a synergy of two distinct stylish controls, Premier X is a must-have budget-friendly fitting

- Easy Fix Dual Controlled Modern Classic Design Exceptionally Conventional Provision to Install Water-flow Regulator Ideal for Low and High Water Pressure Setup Bullnose Edge
  - Chrome Plated Metal Cross Head Handle
     Hot and Cold Marking
     Highest Quality Brass
     Cartridge\*
     Swivel Tubular Spout
     Chrome Plated Brass in Accordance to EN 50930-6

#### RAK34000

Dual controlled sink mixer DN15 metal handle flow class A deck mounted with swivel U spout aerator M22 x 1 flexible hose single hole mounted in accordance to EN 200