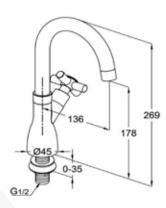

#### RAK34000

Dual controlled sink mixer DN15 metal handle flow class A deck mounted with swivel U spout aerator M22 x 1 flexible hose single hole mounted in accordance to EN 200