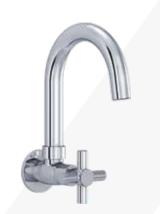

#### RAK34001

Dual controlled wall mounted sink mixer DN15 flow class A wall fastening metal handle swivel spout aerator M22 x 1 outlet union 3/4 inch S-unions 1/2 inch x 3/4 inch in accordance to EN 200

Dual controlled wall mounted sink mixer DN15 flow class A wall fastening metal handle swivel U spout aerator M22 x 1 outlet union 3/4 inch S-unions 1/2 inch x 3/4 inch in accordance to EN 200