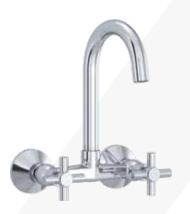

#### RAK34001

Dual controlled wall mounted sink mixer DN15 flow class A wall fastening metal handle swivel spout aerator M22 x 1 outlet union 3/4 inch S-unions 1/2 inch x 3/4 inch in accordance to EN 200

Dual controlled wall mounted sink mixer DN15 flow class A wall fastening metal handle swivel U spout aerator M22 x 1 outlet union 3/4 inch S-unions 1/2 inch x 3/4 inch in accordance to EN 200