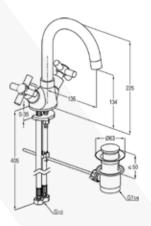

### RAK34003

Stand pillar tap DN15 swivel U spout metal handle single hole mounted marked : blue aerator M22x1 flow class A in accordance to EN 200

Dual controlled basin mixer DN15 metal handle flow class A swivel U spout flexible hose with pop up waste single hole mounted aerator M22 x 1 in accordance to EN 200