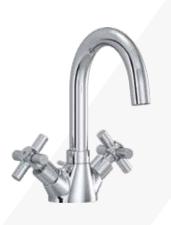

### RAK34003

Stand pillar tap DN15 swivel U spout metal handle single hole mounted marked : blue aerator M22x1 flow class A in accordance to EN 200

Dual controlled basin mixer DN15 metal handle flow class A swivel U spout flexible hose with pop up waste single hole mounted aerator M22 x 1 in accordance to EN 200