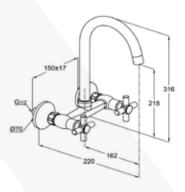

#### RAK34001

Dual controlled wall mounted sink mixer DN15 flow class A wall fastening metal handle swivel spout aerator M22 x 1 outlet union 3/4 inch S-unions 1/2 inch x 3/4 inch in accordance to EN 200

Dual controlled wall mounted sink mixer DN15 flow class A wall fastening metal handle swivel U spout aerator M22 x 1 outlet union 3/4 inch S-unions 1/2 inch x 3/4 inch in accordance to EN 200