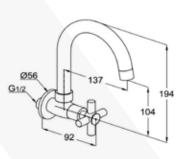

#### RAK34001

Dual controlled wall mounted sink mixer DN15 flow class A wall fastening metal handle swivel spout aerator M22 x 1 outlet union 3/4 inch S-unions 1/2 inch x 3/4 inch in accordance to EN 200

Dual controlled wall mounted sink mixer DN15 flow class A wall fastening metal handle swivel U spout aerator M22 x 1 outlet union 3/4 inch S-unions 1/2 inch x 3/4 inch in accordance to EN 200