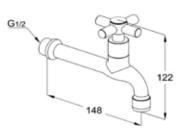

#### **RAK34007**

Long bibcock DN15
metal handle
flow class A
wall fastening
thread connection 1/2 inch
marked: blue
aerator M22 x 1
in accordance to EN 200

in accordance to EN 200