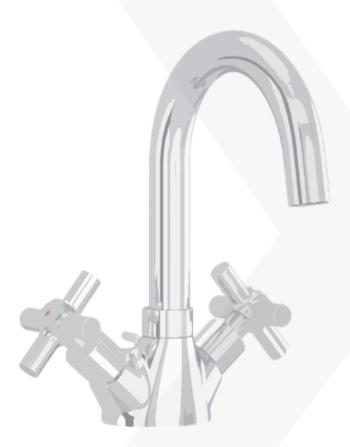

#### RAK34000

Dual controlled sink mixer DN15 metal handle flow class A deck mounted with swivel U spout aerator M22 x 1 flexible hose single hole mounted in accordance to EN 200