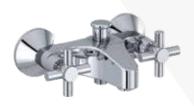

### PREMIER X

Dual controlled bath and shower mixer DN15 without shower set metal handle, wall fastening flow class CB aerator M24x1 s unions 1/2 inch x 3/4 inch automatic divertor: shower to bath tub shower outlet 1/2 inch