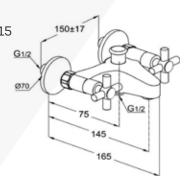

### PREMIER X

Dual controlled bath and shower mixer DN15 without shower set metal handle, wall fastening flow class CB aerator M24x1 s unions 1/2 inch x 3/4 inch automatic divertor: shower to bath tub shower outlet 1/2 inch