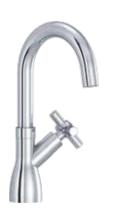

#### RAK34000

Dual controlled sink mixer DN15 metal handle flow class A deck mounted with swivel U spout aerator M22 x 1 flexible hose single hole mounted in accordance to EN 200