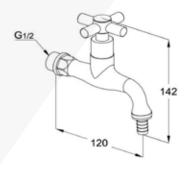

#### **RAK34007**

Long bibcock DN15
metal handle
flow class A
wall fastening
thread connection 1/2 inch
marked: blue
aerator M22 x 1
in accordance to EN 200

in accordance to EN 200