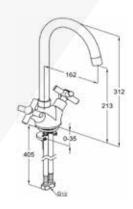

#### RAK34000

Dual controlled sink mixer DN15 metal handle flow class A deck mounted with swivel U spout aerator M22 x 1 flexible hose single hole mounted in accordance to EN 200