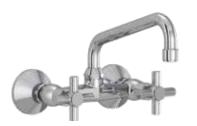

#### RAK34001

Dual controlled wall mounted sink mixer DN15 flow class A wall fastening metal handle swivel spout aerator M22 x 1 outlet union 3/4 inch S-unions 1/2 inch x 3/4 inch in accordance to EN 200

Dual controlled wall mounted sink mixer DN15 flow class A wall fastening metal handle swivel U spout aerator M22 x 1 outlet union 3/4 inch S-unions 1/2 inch x 3/4 inch in accordance to EN 200